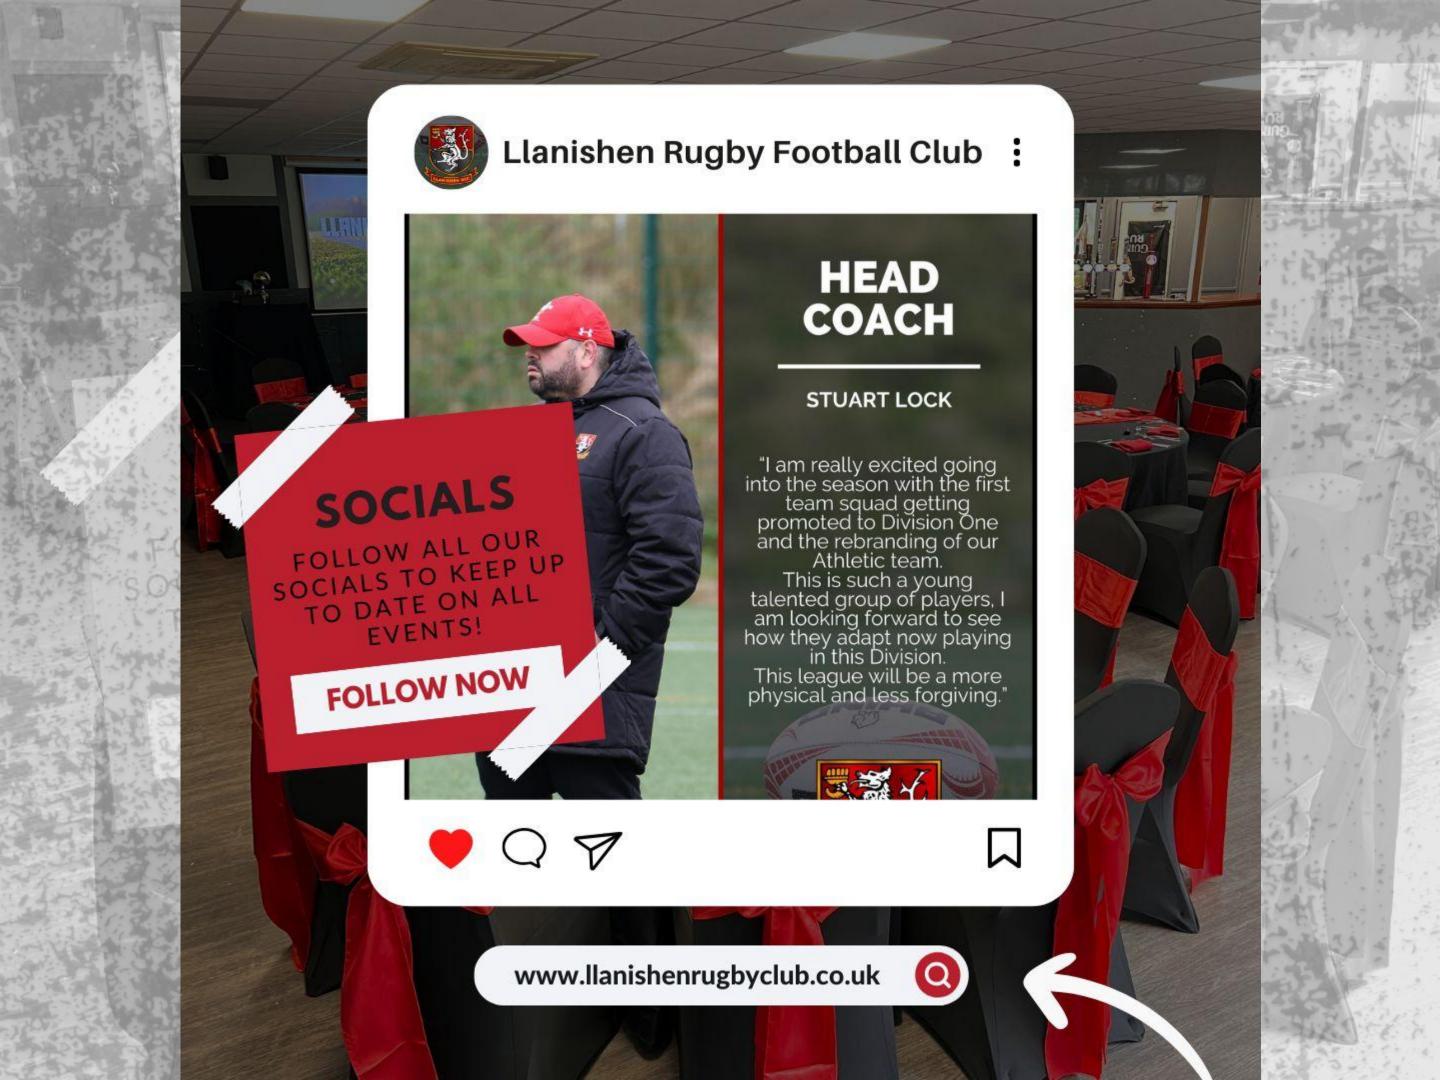

249 | 172  | 67 | 35 | 9  | 2  | 39  |
| 3   | -   | ABERCYNON RFC    | 8  | 6 | 1 | 1 | 340 | 154 | 186  | 49 | 24 | 7  | 1  | 34  |
| 4   | 1   | LLANHARAN RFC    | 10 | 7 | 0 | 3 | 289 | 245 | 44   | 39 | 32 | 5  | 0  | 33  |
| 5   | 1   | RHYDYFELIN RFC   | 8  | 5 | 0 | 3 | 279 | 175 | 104  | 45 | 24 | 8  | 2  | 30  |
| 6   | -   | ABERCWMBOI RFC   | 9  | 4 | 0 | 5 | 196 | 261 | -65  | 29 | 36 | 5  | 0  | 21  |
| 7   | (5) | LLANISHEN RFC    | 9  | 3 | 0 | 6 | 279 | 269 | 10   | 38 | 42 | 6  | 2  | 20  |
| 8   | 15  | BARRY RFC        | 10 | 3 | 0 | 7 | 196 | 304 | -108 | 29 | 45 | 3  | 1  | 16  |
| 9   | -   | RHIWBINA RFC     | 8  | 1 | 0 | 7 | 98  | 383 | -285 | 14 | 61 | 1  | 0  | 5   |
| 10  |     | PORTH HARLEQUINS | 9  | 0 | 0 | 9 | 177 | 395 | -218 | 24 | 57 | 1  | 1  | 2   |





# \* SPECTATORS CODE OF CONDUCT



- Spectators must uphold the values of both the Club / School and the WRU and at all times exhibit the highest standards of good behaviour.
- Spectators must not enter the field of play immediately before, during or immediately after a match.
- Spectators must not at any time throw objects onto the field of play.
- Spectators must not engage in or tolerate offensive, insulting or abusive language or behaviour, or physical abuse or behaviour towards the match officials, Players, coaches, team managers, officials and other spectators.
- Spectators must not engage in any behaviour that is likely to intimidate, offend, insult, humiliate or discriminate against any other Person on the grounds of age, disability, gender reassignment, race (including colour,