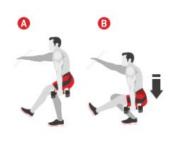

ere's a role for everyone.

No experience is needed – just bring your enthusiasm and love for the game! This is a great way to connect with fellow rugby and football fans, give back to your local club, and be part of the match day excitement.

For more information drop a message to Liam - 07467527543 or Paul - 07701319061

Join the Llanishen family and make a difference on and off the field!





# Stay Active!



Community Home Training Suggestions

FOR AGES 17+

## Whole Body Fitness Circuit 2

#### **WARM UP**

1 TIME THROUGH THE CIRCUIT AT SLOW SPEED

#### **SESSION**

Perform each exercise for the specified amount of time, then do all exercises in a continuous circuit manner.



EXERCISE 1
Burpees



EXERCISE 2
Superman, 1 second
hold at top



EXERCISE 3
Pushups with torso rotation



EXERCISE 4
Single leg squat,
left leg only



EXERCISE 5
Star jumps

#### LEVEL 2

LEVEL 1

Perform 15 seconds work on each exercise and take 15 seconds rest between exercises. Perform 3 sets

Perform 10 seconds work on each exercise and take 10 seconds rest between exercises. Perform 2-3 sets

#### LEVEL 3

Perform 20 seconds work on each exercise and take 20 seconds rest between exercises. Perform 3-4 sets



EXERCISE 6
Single leg squat,
right leg only



EXERCISE 7
Kneeling tricep
extension



Run on spot with high knees



EXERCISE 9
Glute bridge



EXERCISE 10 Leg raise hold, one inch from floor



# LLANISHEN RFC

ADVERTISING/SPONSORSHIP OPPORTUNITY



# PITCH-SIDE ADVERTISING BOARDS NOW AVAILABLE!

DISPLAYED AT OUR HOME GROUND
LLANISHEN 3G PITCH,
LLANISHEN HIGH SCHOOL, HEOL HIR, C