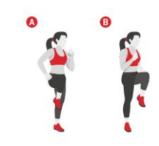

#### LEVEL 3

Perform 20 seconds work on each exercise and take 20 seconds rest between exercises. Perform 3-4 sets

EXERCISE 6
Single leg squat,
right leg only

EXERCISE 7
Kneeling tricep
extension

Run on spot with high knees