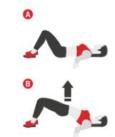

#### **SESSION**

Perform each exercise for the specified amount of time, then do all exercises in a continuous circuit manner.

EXERCISE 1
Burpees

EXERCISE 2
Superman, 1 second
hold at top

EXERCISE 3
Pushups with torso rotation

EXERCISE 4
Single leg squat,
left leg only

EXERCISE 5
Star jumps