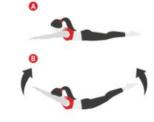

#### **SESSION**

Perform each exercise for the specified amount of time, then do all exercises in a continuous circuit manner.

EXERCISE 1
Burpees

EXERCISE 2
Superman, 1 second
hold at top

EXERCISE 3
Pushups with torso rotation