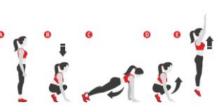

#### **SESSION**

Perform each exercise for the specified amount of time, then do all exercises in a continuous circuit manner.

EXERCISE 1
Burpees

EXERCISE 2
Superman, 1 second
hold at top

EXERCISE 3
Pushups with torso rotation

EXERCISE 4
Single leg squat,
left leg only

EXERCISE 5
Star jumps