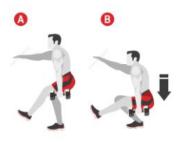

Community Home Training Suggestions

FOR AGES 17+

## Whole Body Fitness Circuit 2

#### **WARM UP**

1 TIME THROUGH THE CIRCUIT AT SLOW SPEED

#### **SESSION**

Perform each exercise for the specified amount of time, then do all exercises in a continuous circuit manner.



EXERCISE 1
Burpees



EXERCISE 2
Superman, 1 second
hold at top



EXERCISE 3
Pushups with torso rotation



EXERCISE 4
Single leg squat,
left leg only



EXERCISE 5
Star jumps

#### LEVEL 2

LEVEL 1

Perform 15 seconds work on each exercise and take 15 seconds rest between exercises. Perform 3 sets

Perform 10 seconds work on each exercise and take 10 seconds rest between exercises. Perform 2-3 sets

#### LEVEL 3

Perform 20 seconds work on each exercise and take 20 seconds rest between exercises. Perform 3-4 sets



EXERCISE 6
Single leg squat,
right leg only



EXERCISE 7
Kneeling tricep
extension



Run on spot with high knees



EXERCISE 9
Glute bridge



EXERCISE 10 Leg raise hold, one inch from floor



# LLANISHEN RFC

ADVERTISING/SPONSORSHIP OPPORTUNITY



# PITCH-SIDE ADVERTISING BOARDS NOW AVAILABLE!

DISPLAYED AT OUR HOME GROUND
LLANISHEN 3G PITCH,
LLANISHEN HIGH SCHOOL, HEOL HIR, CARDIFF CF14 5YL

CONTACT RHYS FOR MORE DETAILS RHYS@LLANISHENRUGBY.CO.UK 07590244935

# PLAYER SPONSORSHIP 2024/25 SEASON

## **Benefit from:**

- Social media exposure
- Inclusion in the digital matchday programme
- Strengthening ties in the local community
- Access to sponsors' events
- Discounted further opportunities

# CAPTION COMPETITION





# 



07/19/21/22

NEXT WEEK'S JACKPOT **£4,00,0**On the second