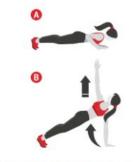

ngage with the community on match days, there's a role for everyone.

No experience is needed – just bring your enthusiasm and love for the game! This is a great way to connect with fellow rugby and football fans, give back to your local club, and be part of the match day excitement.

For more information drop a message to Liam - 07467527543 or Paul - 07701319061

Join the Llanishen family and make a difference on and off the field!





# Stay Active!



Community Home Training Suggestions

FOR AGES 17+

## Whole Body Fitness Circuit 2

#### **WARM UP**

1 TIME THROUGH THE CIRCUIT AT SLOW SPEED

#### **SESSION**

Perform each exercise for the specified amount of time, then do all exercises in a continuous circuit manner.



EXERCISE 1
Burpees



EXERCISE 2
Superman, 1 second
hold at top



EXERCISE 3
Pushups with torso rotation



EXERCISE 4
Single leg squat,
left leg only



EXERCISE 5
Star jumps

#### LEVEL 2

LEVEL 1

Perform 15 seconds work on each exercise and take 15 seconds rest between exercises. Perform 3 sets

Perform 10 seconds work on each exercise and take 10 seconds rest between exercises. Perform 2-3 sets

#### LEVEL 3

Perform 20 seconds work on each exercise and take 20 seconds rest between exercises. Perform 3-4 sets



EXERCISE 6
Single leg squat,
right leg only



EXERCISE 7
Kneeling tricep
extension



Run on spot with high knees



EXERCISE 9
Glute bridge



EXERCISE 10 Leg raise hold, one inch from floor



# LLANISHEN RFC

ADVERTISING/SPONSORSHIP OPPORTUNITY



# PITCH-SIDE ADVERTISING BOARDS NOW AVAILABLE!

DISPLAYED AT OUR HOME GROUND
LLANISHEN 3G