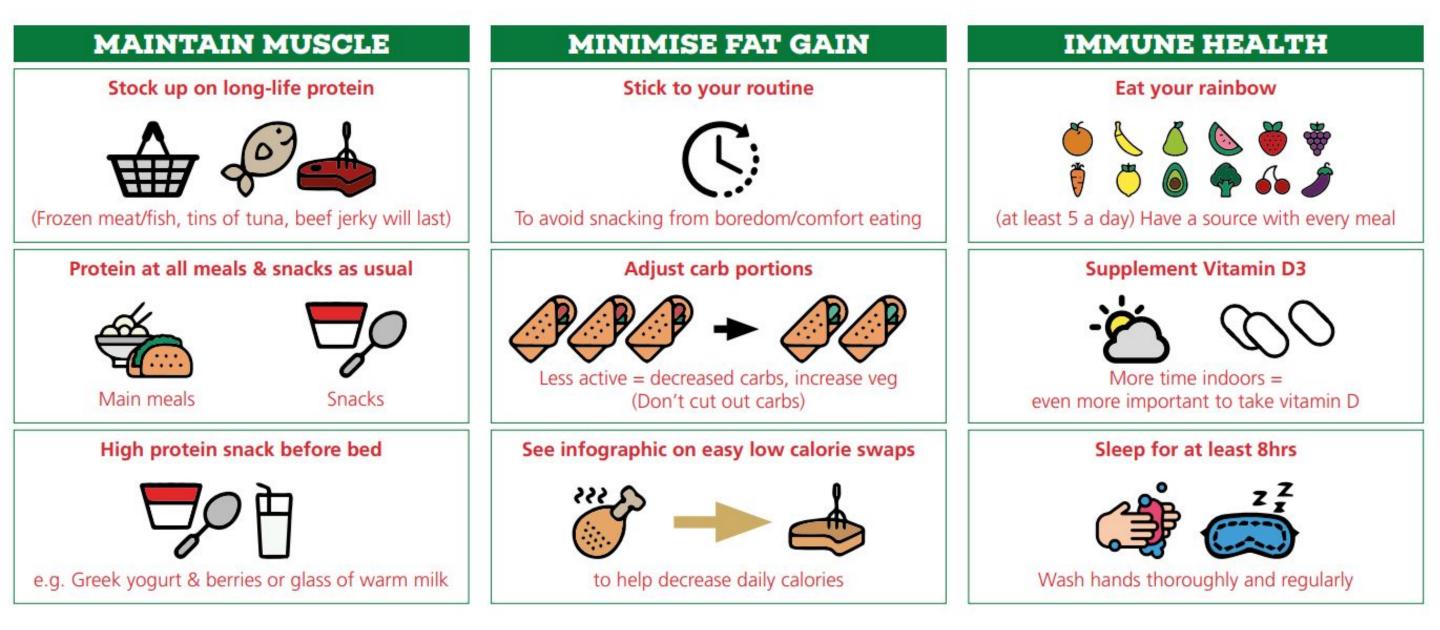

Squat Jump   | 20 seconds on each exercise | 3-4  |
|         | Rest 20 seconds after each circuit                  |                             |      |
|         | TIME FOCUSSED                                       |                             |      |
| Level   | Exercise                                            | Reps                        | Sets |
| Level 1 | Goblet Squats, Star Jumps, Lunges                   | 8 reps on each exercise     | 3-4  |
|         |                                                     |                             |      |
| Level 2 | Total Body Extension, Star Jumps, Mountain Climbers | 8 reps on each exercise     | 3-4  |

After the 20 seconds rest go straight into starting another set.

## Nutrition

#### TIPS FOR GOOD NUTRITION DURING TIME OFF







## LLANISHEN RFC Advertising/sponsorship opportunity



## PITCH-SIDE ADVERTISING BOARDS

DISPLAYED AT OUR HOME GROUND LLANISHEN 3G PITCH, LLANISHEN HIGH SCHOOL, HEOL HIR, CARDIFF CF14 5YL

> CONTACT RHYS FOR MORE DETAILS RHYS@LLANISHENRUGBY.CO.UK 07590244935

## PLAYER SPONSORSHIP 2024/25 SEASON

Benefit from:
Social media exposure
Inclusion in the digital matchday programme
Strengthening ties in the local community
Access to sponsors' events
Discounted further opportunities

## CAPTION COMPETITION

## Tweet @llanishenrfc1 with your best

3







## NEXT VIER'S JACKPOT E4150.00

Anyone can play via Clubforce. Click here to enter our next draw







Llanishen Rugby Club Llanishen CF14 5DX

 $\star \star \star$ 



### Sellers from 0630 | Buyers from 0800 No need to book, just turn up