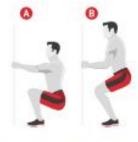

#### **EXERCISE 1**

Feet on bench/chair/sofa push ups

Level 1 - 2 x 8 reps Level 2 - 3 x 10 reps

Level 3 - 4 x 12 reps

(Make sure the chair is up against a wall for safety)