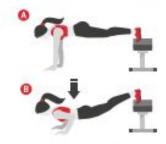

#### **EXERCISE 3**

Bench tricep dips

Level 1 - 2 x 8 reps Level 2 - 3 x 8 reps Level 3 - 4 x 12 reps