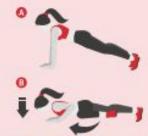

#### **EXERCISE 4**

Spiderman press ups

Level 1 - 2 x 5 reps each side Level 2 - 3 x 6 reps each side

Level 3 - 4 x 8 reps each side