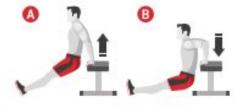

#### **EXERCISE 3**

Bench tricep dips

Level 1 - 2 x 8 reps Level 2 - 3 x 8 reps Level 3 - 4 x 12 reps