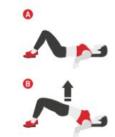

H THE CIRCUIT AT SLOW SPEED

#### **SESSION**

Perform each exercise for the specified amount of time, then do all exercises in a continuous circuit manner.



EXERCISE 1
Burpees



EXERCISE 2
Superman, 1 second
hold at top



EXERCISE 3
Pushups with torso rotation



EXERCISE 4
Single leg squat,
left leg only



EXERCISE 5
Star jumps

#### LEVEL 2

LEVEL 1

Perform 15 seconds work on each exercise and take 15 seconds rest between exercises. Perform 3 sets

Perform 10 seconds work on each exercise and take 10 seconds rest between exercises. Perform 2-3 sets

#### LEVEL 3

Perform 20 seconds work on each exercise and take 20 seconds rest between exercises. Perform 3-4 sets



EXERCISE 6
Single leg squat,
right leg only



EXERCISE 7
Kneeling tricep
extension



Run on spot with high knees



EXERCISE 9
Glute bridge



EXERCISE 10 Leg raise hold, one inch from floor



# LLANISHEN RFC

ADVERTISING/SPONSORSHIP OPPORTUNITY



# PITCH-SIDE ADVERTISING BOARDS NOW AVAILABLE!

DISPLAYED AT OUR HOME GROUND
LLANISHEN 3G PITCH,
LLANISHEN HIGH SCHOOL, HEOL HIR, CARDIFF CF14 5YL

CONTACT RHYS FOR MORE DETAILS RHYS@LLANISHENRUGBY.CO.UK 07590244935

# PLAYER SPONSORSHIP 2024/25 SEASON

## **Benefit from:**

- Social media exposure
- Inclusion in the digital matchday programme
- Strengthening ties in the local community
- Access to sponsors' events
- Discounted further opportunities

# CAPTION COMPETITION



Tweet @llanishenrfc1 with your best



# 



021214221

NEXT WEEK'S JACKPOT 63,910,000 Company of the second secon

Anyone can play via Clubforce. Click here to enter our next draw

#