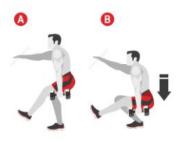

#### **SESSION**

Perform each exercise for the specified amount of time, then do all exercises in a continuous circuit manner.

EXERCISE 1
Burpees

EXERCISE 2
Superman, 1 second
hold at top

EXERCISE 3
Pushups with torso rotation

EXERCISE 4
Single leg squat,
left leg only

EXERCISE 5
Star jumps