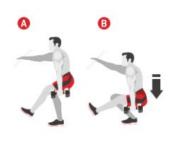

EXERCISE 4
Single leg squat,
left leg only

EXERCISE 5
Star jumps

#### LEVEL 3

Perform 20 seconds work on each exercise and take 20 seconds rest between exercises. Perform 3-4 sets

EXERCISE 6
Single leg squat,
right leg only

EXERCISE 7
Kneeling tricep
extension

Run on spot with high knees