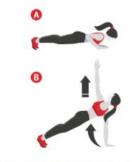

#### **SESSION**

Perform each exercise for the specified amount of time, then do all exercises in a continuous circuit manner.

EXERCISE 1
Burpees

EXERCISE 2
Superman, 1 second
hold at top

EXERCISE 3
Pushups with torso rotation

EXERCISE 4
Single leg squat,
left leg only

EXERCISE 5
Star jumps